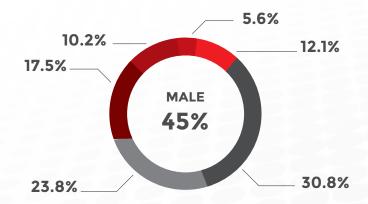

### **REGION**

| North England    | 31% |
|------------------|-----|
| Wales            | 4%  |
| Midlands         | 2%  |
| South England    | 37% |
| Greater London   | 18% |
| Scotland         | 6%  |
| Northern Ireland | 2%  |
|                  |     |