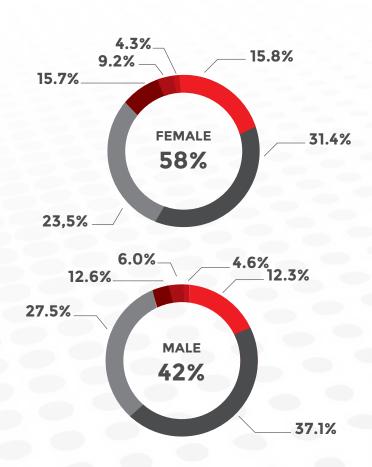

| n-West Romania | 13% | 15-19 years       | 9%  |
|----------------|-----|-------------------|-----|
| al Romania     | 13% | 20-29 years       | 35% |
| n-East Romania | 16% | 30-39 years       | 25% |
| n-East Romania | 13% | 40-49 years       | 20% |
| n Romania      | 14% | 50-59 years       | 7%  |
| arest-Ilfov    | 15% | 60 years and over | 4%  |
|                |     |                   |     |