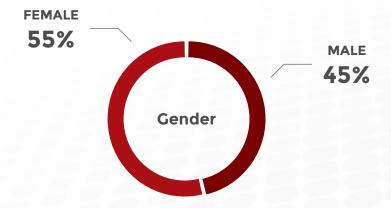

# **UNITED KINGDOM**

**PANEL SIZE: 200,000** 

POPULATION SIZE: 66,04mln INTERNET PENETRATION RATE: 90%

**TRIPLE OPT-IN** 