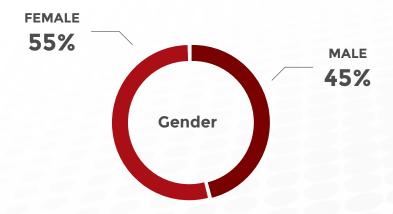

# **UNITED KINGDOM**

**PANEL SIZE: 200,000** 

POPULATION SIZE: 66,04mln INTERNET PENETRATION RATE: 90%

**TRIPLE OPT-IN** 