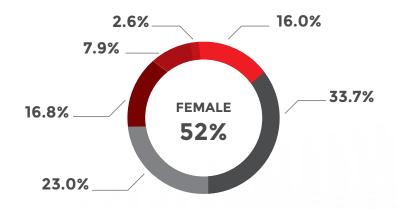

| 15-19 years       | 3%  |
|-------------------|-----|
| 20-29 years       | 36% |
| 30-39 years       | 27% |
| 40-49 years       | 19% |
| 50-59 years       | 12% |
| 60 years and over | 39  |