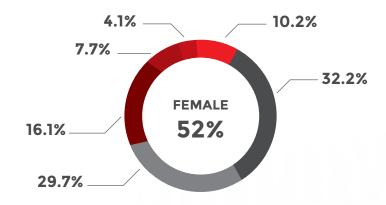

OPT-IN**



## **REGION**

| Central Poland    | 22% | 15-19 years       | 23% |
|-------------------|-----|-------------------|-----|
| South-West Poland | 9%  | 20-29 years       | 32% |
| Southern Poland   | 23% | 30-39 years       | 30% |
| North-West Poland | 15% | 40-49 years       | 9%  |
| North Poland      | 13% | 50-59 years       | 4%  |
| Eastern Poland    | 18% | 60 years and over | 2%  |



# **PANEL SIZE: 24,000**

POPULATION SIZE: 2,1mln INTERNET PENETRATION RATE: 73%

**DOUBLE OPT-IN** 



## **REGION**

| East Slovenia | 53% |
|---------------|-----|
| West Slovenia | 47% |

| 15-19 years       | 5%  |
|-------------------|-----|
| 20-29 years       | 23% |
| 30-39 years       | 32% |
| 40-49 years       | 22% |
| 50-59 years       | 12% |
| 60 years and over | 6%  |







**PANEL SIZE: 20,000** 

POPULATION SIZE: **59,9mln**INTERNET PENETRATION RATE: **62%** 

**DOUBLE OPT-IN** 

## **REGION**

| North East | 51% |
|------------|-----|
| Centre     | 219 |
| South      | 28% |

## **HOUSEHOLD INCOME**

| (Annually, Euro)   |     |
|--------------------|-----|
| Less than € 20,000 | 40% |
| More than € 20,000 | 60% |

15-24 y

25-34 yo

35-44 yo

45-54 yo

55-64 yo

65 +

# **BOSNIA & HERZEGOVINA**

# **PANEL SIZE: 18,000**

POPULATION SIZE: **3,5mln**INTERNET PENETRATION RATE: 69%

**DOUBLE OPT-IN** 



### **REGION**

| Bosanian Podrinje canton     | 1%  |
|------------------------------|-----|
| Brcko District               | 2%  |
| Herzegovina-Neretva canton   | 6%  |
| Livanjski canton / Canton 10 | 1%  |
| Posavina canton              | 1%  |
| Re