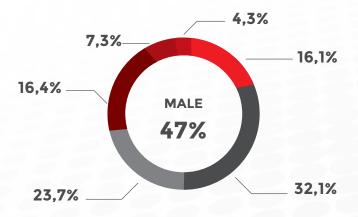

### **HOUSEHOLD INCOME**

| (Annually, USD)     |     |
|---------------------|-----|
| Less than \$ 40,000 | 61% |
| More than \$ 40,000 | 39% |

15-24 yc

25-34 yo

35-44 yo

45-54 yo

o 55

55-64 yc