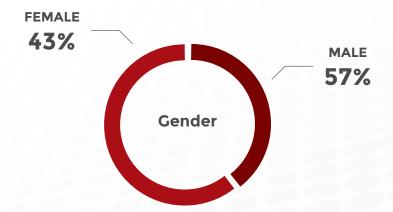

| 53% |
|---------------|-----|
| West Slovenia | 47% |

| 15-19 years       | 5%  |
|-------------------|-----|
| 20-29 years       | 23% |
| 30-39 years       | 32% |
| 40-49 years       | 22% |
| 50-59 years       | 12% |
| 60 years and over | 6%  |







**PANEL SIZE: 20,000** 

POPULATION SIZE: **59,9mln**INTERNET PENETRATION RATE: **62%** 

**DOUBLE OPT-IN** 

## **REGION**

| North East | 51% |
|------------|-----|
| Centre     | 219 |
| South      | 28% |

## **HOUSEHOLD INCOME**

| (Annually, Euro)   |     |
|--------------------|-----|
| Less than € 20,000 | 40% |
| More than € 20,000 | 60% |

15-24 y

25-34 yo

35-44 yo

45-54 yo

55-64 yo

65 +

# **BOSNIA & HERZEGOVINA**

# **PANEL SIZE: 18,000**

POPULATION SIZE: **3,5mln**INTERNET PENETRATION RATE: 69%

**DOUBLE OPT-IN** 



### **REGION**

| Bosanian Podrinje canton     | 1%  |
|------------------------------|-----|
| Brcko District               | 2%  |
| Herzegovina-Neretva canton   | 6%  |
| Livanjski canton / Canton 10 | 1%  |
| Posavina canton              | 1%  |
| Republika Srpska             | 17% |
| Sarajevo canton              | 30% |
| Central Bosnia canton        | 7%  |
| Tuzla canton                 | 13% |
| Una-Sana canton              | 6%  |
| West Herzegovina canton      | 3%  |
| Zenica-Doboj canton          | 13% |

| 15-19 years       | 79  |
|-------------------|-----|
| 20-29 years       | 339 |
| 30-39 years       | 309 |
| 40-49 years       | 199 |
| 50-59 years       | 89  |
| 60 years and over | 39  |
|                   |     |





# **PANEL SIZE: 17,000**

POPULATION SIZE: 10