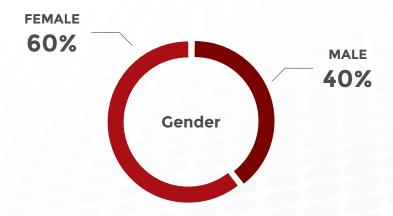

# **UNITED KINGDOM**

**PANEL SIZE: 200,000** 

POPULATION SIZE: 66,04mln INTERNET PENETRATION RATE: 90%

**TRIPLE OPT-IN** 