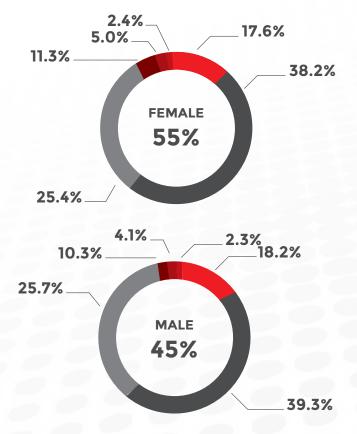

| 15-19 years       | 6%  |
|-------------------|-----|
| 20-29 years       | 23% |
| 30-39 years       | 219 |
| 40-49 years       | 189 |
| 50-59 years       | 189 |
| 60 years and over | 14% |
|                   |     |