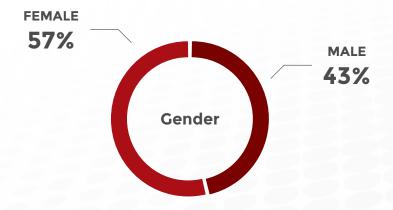

# **PANEL SIZE: 500,000**

POPULATION SIZE: 66.9mln INTERNET PENETRATION RATE: 88%

**TRIPLE OPT-IN** 