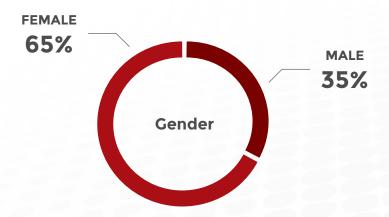

# **PANEL SIZE: 80,000**

POPULATION SIZE: 82,4mln
INTERNET PENETRATION RATE: 88%