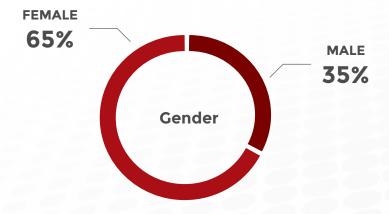

**PANEL SIZE: 79,000** 

POPULATION SIZE: 317,9mln
INTERNET PENETRATION RATE: 78%

**DOUBLE OPT-IN** 