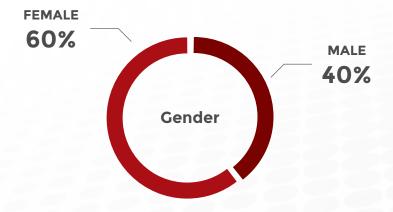

# **PANEL SIZE: 500,000**

POPULATION SIZE: 66.9mln INTERNET PENETRATION RATE: 88%

**TRIPLE OPT-IN** 