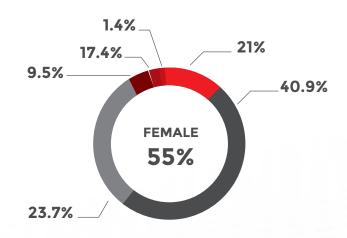

| 15-19 years       | 9%  |
|----------------|-----|-------------------|-----|
| al Romania     | 13% | 20-29 years       | 35% |
| n-East Romania | 16% | 30-39 years       | 25% |
| n-East Romania | 13% | 40-49 years       | 20% |
| n Romania      | 14% | 50-59 years       | 7%  |
| arest-Ilfov    | 15% | 60 years and over | 4%  |
|                |     |                   |     |



# **PANEL SIZE: 60,000**

POPULATION SIZE: 10,6mln INTERNET PENETRATION RATE: 88%

**DOUBLE OPT-IN** 



### **REGION**

| Bohemia | 62% |
|---------|-----|
| Silesia | 11% |
| Moravia | 27% |
|         |     |

| 15-19 years       | 5%  |
|-------------------|-----|
| 20-29 years       | 25% |
| 30-39 years       | 25% |
| 40-49 years       | 23% |
| 50-59 years       | 12% |
| 60 years and over | 10% |







# **PANEL SIZE: 59,000**

POPULATION SIZE: 201,0mln INTERNET PENETRATION RATE: 45%

**DOUBLE OPT-IN** 

## **REGION**

| ·            |     |
|--------------|-----|
| North        | 6%  |
| Northeast    | 19% |
| Southeast    | 53% |
| South        | 14% |
| Central-West | 8%  |

### **HOUSEHOLD INCOME**

| (Annually, BRL)     |     |
|---------------------|-----|
| Less than R\$ 1,000 | 35% |
| More than R\$ 1,000 | 65% |



# **PANEL SIZE: 56,000**

POPULATION SIZE: 4,1mln
INTERNET PENETRATION RATE: 75%

**DOUBLE OPT-IN** 



## **REGION**

| North-West       | 413 |
|------------------|-----|
| Central and East | 309 |
| Adriatic Croatia | 299 |
|                  |     |

| 15-19 years       | 4%  |
|-------------------|-----|
| 20-29 years       | 27% |
| 30-39 years       | 34% |