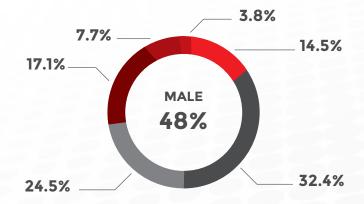

canton / Canton 10 | 1%  |
| Posavina canton              | 1%  |
| Republika Srpska             | 17% |
| Sarajevo canton              | 30% |
| Central Bosnia canton        | 7%  |
| Tuzla canton                 | 13% |
| Una-Sana canton              | 6%  |
| West Herzegovina canton      | 3%  |
| Zenica-Doboj canton          | 13% |

| 15-19 years       | 79  |
|-------------------|-----|
| 20-29 years       | 339 |
| 30-39 years       | 309 |
| 40-49 years       | 199 |
| 50-59 years       | 89  |
| 60 years and over | 39  |
|                   |     |





# **PANEL SIZE: 17,000**

POPULATION SIZE: 10,4mln
INTERNET PENETRATION RATE: 51%

#### **DOUBLE OPT-IN**



## **PANEL SIZE: 17,000**

POPULATION SIZE: 22,2mln INTERNET PENETRATION RATE: 90%

#### **DOUBLE OPT-IN**

















**PANEL SIZE: 15,000** 

POPULATION SIZE: 28,5mln
INTERNET PENETRATION RATE: 84%

**DOUBLE OPT-IN** 

### **REGION**

| Belgium     | 56% |
|-------------|-----|
| Luxembourg  | 2%  |
| Netherlands | 42% |

#### **HOUSEHOLD INCOME**

| (Annually, Euro)   |     |
|--------------------|-----|
| Less than € 24,000 | 42% |
| More than € 24,000 | 58% |

15-24 yo 25-34 yo 35-44 yo 45-54 yo 55



# **PANEL SIZE: 15,000**

POPULATION SIZE: **8,6mln**INTERNET PENETRATION RATE: 89%

#### **DOUBLE OPT-IN**



#### **REGION**

| Aargau                  | 9%  |
|-------------------------|-----|
| Appenzell Ausser Rhoden | 1%  |
| Appenzell Inner Rhoden  | 1%  |
| Basel region            | 2%  |
| Basel                   | 3%  |
| Bern                    | 11% |
| Fribourg                | 4%  |
| Gen