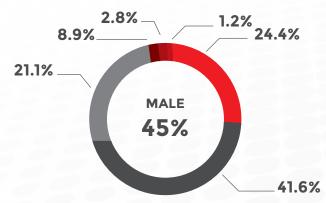

15-19 years       | 9%  |
|----------------|-----|-------------------|-----|
| al Romania     | 13% | 20-29 years       | 35% |
| n-East Romania | 16% | 30-39 years       | 25% |
| n-East Romania | 13% | 40-49 years       | 20% |
| n Romania      | 14% | 50-59 years       | 7%  |
| arest-Ilfov    | 15% | 60 years and over | 4%  |
|                |     |                   |     |



# **PANEL SIZE: 60,000**

POPULATION SIZE: 10,6mln INTERNET PENETRATION RATE: 88%

**DOUBLE OPT-IN** 



### **REGION**

| Bohemia | 62% |
|---------|-----|
| Silesia | 11% |
| Moravia | 27% |
|         |     |

| 15-19 years       | 5%  |
|-------------------|-----|
| 20-29 years       | 25% |
| 30-39 years       | 25% |
| 40-49 years       | 23% |
| 50-59 years       | 12% |
| 60 years and over | 10% |







# **PANEL SIZE: 59,000**

POPULATION SIZE: 201,0mln INTERNET PENETRATION RATE: 45%

**DOUBLE OPT-IN** 

## **REGION**

| ·            |     |
|--------------|-----|
| North        | 6%  |
| Northeast    | 19% |
| Southeast    | 53% |
| South        | 14% |
| Central-West | 8%  |

### **HOUSEHOLD INCOME**

| (Annually, BRL)     |     |
|---------------------|-----|
| Less than R\$ 1,000 | 35% |
| More than R\$ 1,000 | 65% |



# **PANEL SIZE: 56,000**

POPULATION SIZE: 4,1mln
INTERNET PENETRATION RATE: 75%

**DOUBLE OPT-IN** 



## **REGION**

| North-West       | 413 |
|------------------|-----|
| Central and East | 309 |
| Adriatic Croatia | 299 |
|                  |     |

| 15-19 years       | 4%  |
|-------------------|-----|
| 20-29 years       | 27% |
| 30-39 years       | 34% |
|