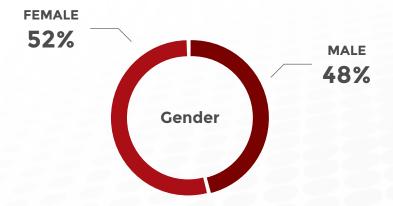

# **PANEL SIZE: 500,000**

POPULATION SIZE: 66.9mln INTERNET PENETRATION RATE: 88%

**TRIPLE OPT-IN** 