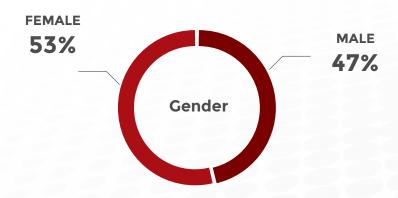

# **UNITED KINGDOM**

**PANEL SIZE: 200,000** 

POPULATION SIZE: 66,04mln INTERNET PENETRATION RATE: 90%

**TRIPLE OPT-IN** 