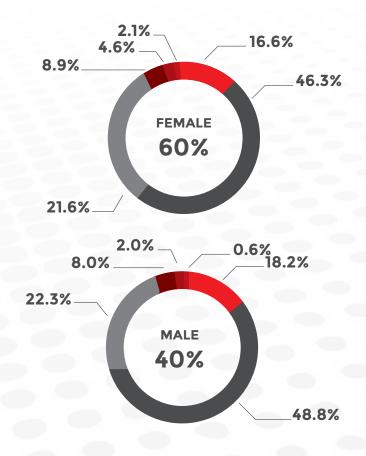

| n-West Romania | 13% | 15-19 years       | 9%  |
|----------------|-----|-------------------|-----|
| al Romania     | 13% | 20-29 years       | 35% |
| n-East Romania | 16% | 30-39 years       | 25% |
| n-East Romania | 13% | 40-49 years       | 20% |
| n Romania      | 14% | 50-59 years       | 7%  |
| arest-Ilfov    | 15% | 60 years and over | 4%  |
|                |     |                   |     |