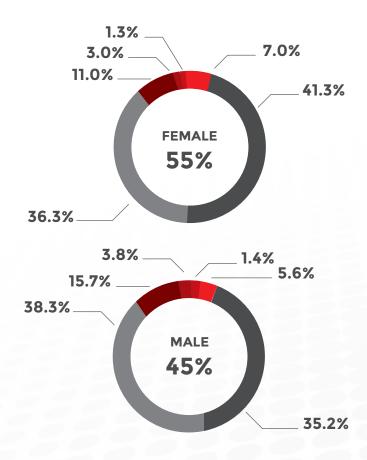

# **UNITED KINGDOM**

**PANEL SIZE: 200,000** 

POPULATION SIZE: 66,04mln INTERNET PENETRATION RATE: 90%

**TRIPLE OPT-IN** 