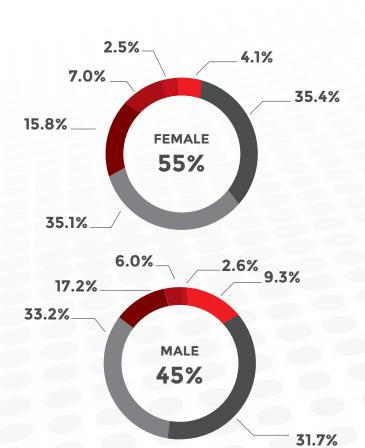

# **UNITED KINGDOM**

**PANEL SIZE: 200,000** 

POPULATION SIZE: 66,04mln INTERNET PENETRATION RATE: 90%

**TRIPLE OPT-IN** 

### **REGION**

| North England    | 31% |
|------------------|-----|
| Wales            | 4%  |
| Midlands         | 2%  |
| South England    | 37% |
| Greater London   | 18% |
| Scotland         | 6%  |
| Northern Ireland | 2%  |
|                  |     |