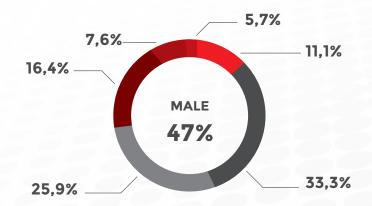

### **HOUSEHOLD INCOME**

| (Annually, CAD)     |     |
|---------------------|-----|
| Less than \$ 40,000 | 48% |
| More than \$ 40,000 | 52% |

15-24 yo

5-44 yo

5-54 yo

55-64 yo

65 +