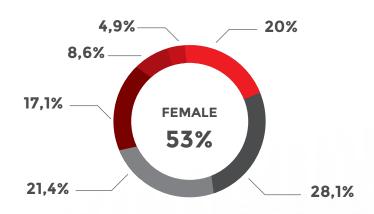

9 000  | p26. | PORTUGAL                | 17 000 |      |              |       |
| p13.         | AUSTRIA        | 40 000  | p26. | AUSTRALIA               | 17 000 |      |              |       |
| p14.         | RUSSIA         | 39 000  | p27. | BENELUX                 | 15 000 |      |              |       |
| p15.         | HUNGARY        | 37 000  | 45   |                         | ><br>> |      |              |       |
|              |                |         | p28. | SWITZERLAND             | 15 000 |      |              |       |
| p16.         | BULGARIA       | 36 000  |      |                         |        |      |              |       |
| p17.         | TURKEY         | 33 000  |      |                         |        |      |              |       |

# **UNITED KINGDOM**





**PANEL SIZE: 200,000** 

POPULATION SIZE: 66,04mln INTERNET PENETRATION RATE: 90%

**TRIPLE OPT-IN** 

### **REGION**

| North England    | 31% |
|------------------|-----|
| Wales            | 4%  |
| Midlands         | 2%  |
| South England    | 37% |
| Greater London   | 18% |
| Scotland         | 6%  |
| Northern Ireland | 2%  |
|                  |     |

#### **HOUSEHOLD INCOME**

| (Annually, GBP)             |     |
|-----------------------------|-----|
| Less than £20,000           | 31% |
| Between £20,000 and £40,000 | 34% |
| More than £40,000           | 35% |

15-24 yo









2E ±

# FRANCE





yo 25-34 yo 35-44 yo 45-54 yo 55-64 yo 65

# **PANEL SIZE: 500,000**

POPULATION SIZE: 66.9mln INTERNET PENETRATION RATE: 88%

**TRIPLE OPT-IN** 

### **REGION**

| UDA1 - Île