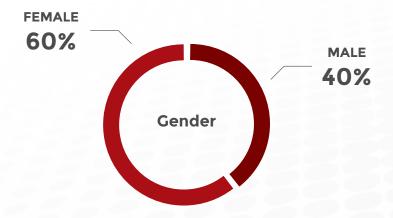

# **PANEL SIZE: 67,000**

POPULATION SIZE: 19,5mln **INTERNET PENETRATION RATE: 58%** 