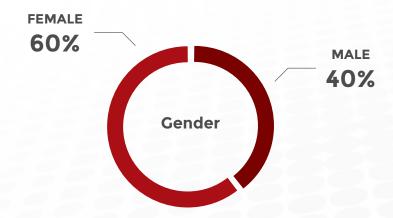

# **UNITED KINGDOM**

**PANEL SIZE: 200,000** 

POPULATION SIZE: 66,04mln INTERNET PENETRATION RATE: 90%

**TRIPLE OPT-IN** 