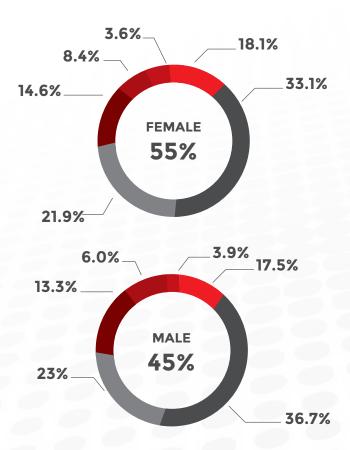

| 15-19 years       | 6%  |
|-------------------|-----|
| 20-29 years       | 23% |
| 30-39 years       | 219 |
| 40-49 years       | 189 |
| 50-59 years       | 189 |
| 60 years and over | 14% |
|                   |     |