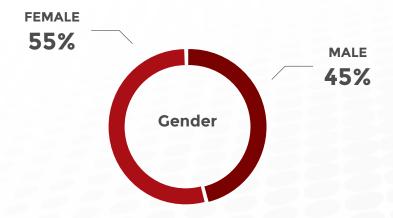

# **PANEL SIZE: 500,000**

POPULATION SIZE: 66.9mln INTERNET PENETRATION RATE: 88%

**TRIPLE OPT-IN** 