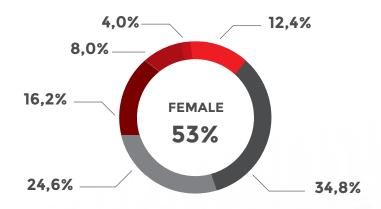

#### **HOUSEHOLD INCOME**

| (Annually, Euro)   |     |
|--------------------|-----|
| Less than € 20,000 | 46% |
| More than € 20,000 | 54% |

35-44 yo

45-54 yo

55-64 yo

65 +