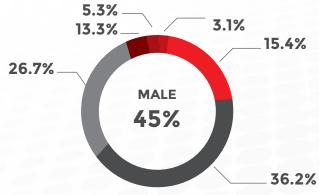

|





**PANEL SIZE: 31,000** 

POPULATION SIZE: 46,7mln INTERNET PENETRATION RATE: 66%

**DOUBLE OPT-IN** 

### **REGION**

# North 37% Centre 42% South 21%

#### **HOUSEHOLD INCOME**

| (Annually, Euro)   |     |
|--------------------|-----|
| Less than € 20,000 | 46% |
| More than € 20,000 | 54% |



35-44 yo

45-54 yo

55-64 yo

65 +



# **PANEL SIZE: 28,000**

POPULATION SIZE: 5,4mln INTERNET PENETRATION RATE: 83%

**DOUBLE OPT-IN** 



## **REGION**

| West Slovakia    | 25% |
|------------------|-----|
| Central Slovakia | 46% |
| Eastern Slovakia | 29% |
|                  |     |

| 15-19 years       | 6%  |
|-------------------|-----|
| 20-29 years       | 31% |
| 30-39 years       | 28% |
| 40-49 years       | 19% |
| 50-59 years       | 10% |
| 60 years and over | 69/ |







**PANEL SIZE: 27,000** 

POPULATION SIZE: **35,3mln**INTERNET PENETRATION RATE: **82%** 

**DOUBLE OPT-IN** 

### **REGION**

| Atlantic | 6%  |
|----------|-----|
| Quebec   | 35% |
| Ontario  | 35% |
| Prairies | 14% |
| West     | 9%  |
| North    | 1%  |

### **HOUSEHOLD INCOME**

| (Annually, CAD)     |     |
|---------------------|-----|
| Less than \$ 40,000 | 48% |
| More than \$ 40,000 | 52% |

15-24 yo



5-44 yo

5-54 yo

55-64 yo

65 +



# **PANEL SIZE: 25,000**

POPULATION SIZE: 11,1mln
INTERNET PENETRATION RATE: 65%

#### **DOUBLE OPT-IN**



### **REGION**

| East Macedonia & Thrace | 4%  |
|-------------------------|-----|
| Central Macedonia       | 19% |
| West Macedonia          | 3%  |
| Epirus                  | 3%  |
| Thessaly                | 6%  |
| Central Gree