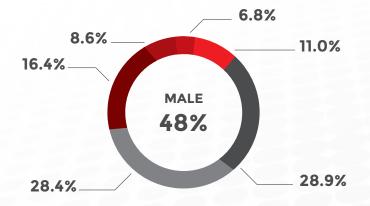

PT-IN**



## **REGION**

| Central Poland    | 22% | 15-19 years       | 23% |
|-------------------|-----|-------------------|-----|
| South-West Poland | 9%  | 20-29 years       | 32% |
| Southern Poland   | 23% | 30-39 years       | 30% |
| North-West Poland | 15% | 40-49 years       | 9%  |
| North Poland      | 13% | 50-59 years       | 4%  |
| Eastern Poland    | 18% | 60 years and over | 2%  |



# **PANEL SIZE: 24,000**

POPULATION SIZE: 2,1mln INTERNET PENETRATION RATE: 73%

**DOUBLE OPT-IN** 



## **REGION**

| East Slovenia | 53% |
|---------------|-----|
| West Slovenia | 47% |

| 15-19 years       | 5%  |
|-------------------|-----|
| 20-29 years       | 23% |
| 30-39 years       | 32% |
| 40-49 years       | 22% |
| 50-59 years       | 12% |
| 60 years and over | 6%  |







**PANEL SIZE: 20,000** 

POPULATION SIZE: **59,9mln**INTERNET PENETRATION RATE: **62%** 

**DOUBLE OPT-IN** 

## **REGION**

| North East | 51% |
|------------|-----|
| Centre     | 219 |
| South      | 28% |

## **HOUSEHOLD INCOME**

| (Annually, Euro)   |     |
|--------------------|-----|
| Less than € 20,000 | 40% |
| More than € 20,000 | 60% |

15-24 y

25-34 yo

35-44 yo

45-54 yo

55-64 yo

65 +

# **BOSNIA & HERZEGOVINA**

# **PANEL SIZE: 18,000**

POPULATION SIZE: **3,5mln**INTERNET PENETRATION RATE: 69%

**DOUBLE OPT-IN** 



### **REGION**

| Bosanian Podrinje canton     | 1%  |
|------------------------------|-----|
| Brcko District               | 2%  |
| Herzegovina-Neretva canton   | 6%  |
| Livanjski canton / Canton 10 | 1%  |
| Posavina canton              | 1%  |
| Repu