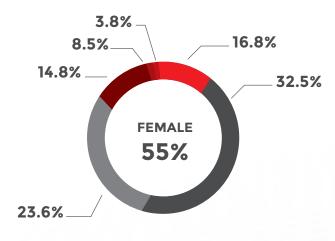

# **PANEL SIZE: 500,000**

POPULATION SIZE: 66.9mln INTERNET PENETRATION RATE: 88%

**TRIPLE OPT-IN** 