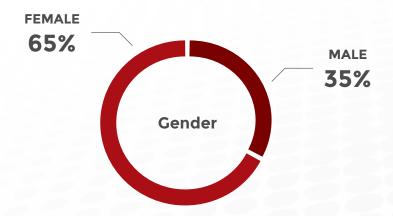

**PANEL SIZE: 79,000** 

POPULATION SIZE: 317,9mln
INTERNET PENETRATION RATE: 78%

**DOUBLE OPT-IN** 