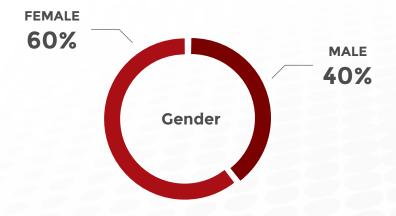

# **UNITED KINGDOM**

**PANEL SIZE: 200,000** 

POPULATION SIZE: 66,04mln INTERNET PENETRATION RATE: 90%

**TRIPLE OPT-IN** 