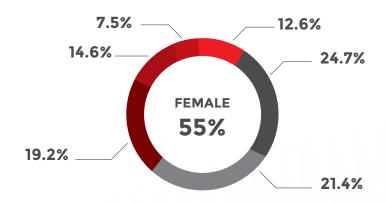

### **REGION**

| North England    | 31% |
|------------------|-----|
| Wales            | 4%  |
| Midlands         | 2%  |
| South England    | 37% |
| Greater London   | 18% |
| Scotland         | 6%  |
| Northern Ireland | 2%  |
|                  |     |