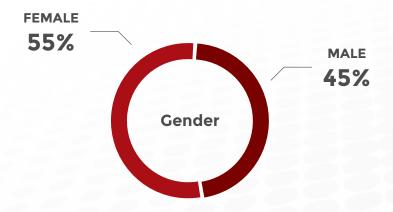

# **UNITED KINGDOM**

**PANEL SIZE: 200,000** 

POPULATION SIZE: 66,04mln INTERNET PENETRATION RATE: 90%

**TRIPLE OPT-IN** 