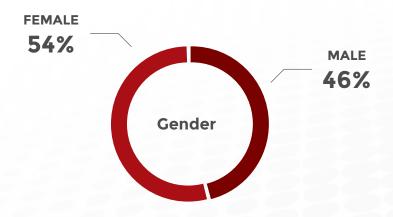

# **UNITED KINGDOM**

**PANEL SIZE: 200,000** 

POPULATION SIZE: 66,04mln INTERNET PENETRATION RATE: 90%

**TRIPLE OPT-IN** 